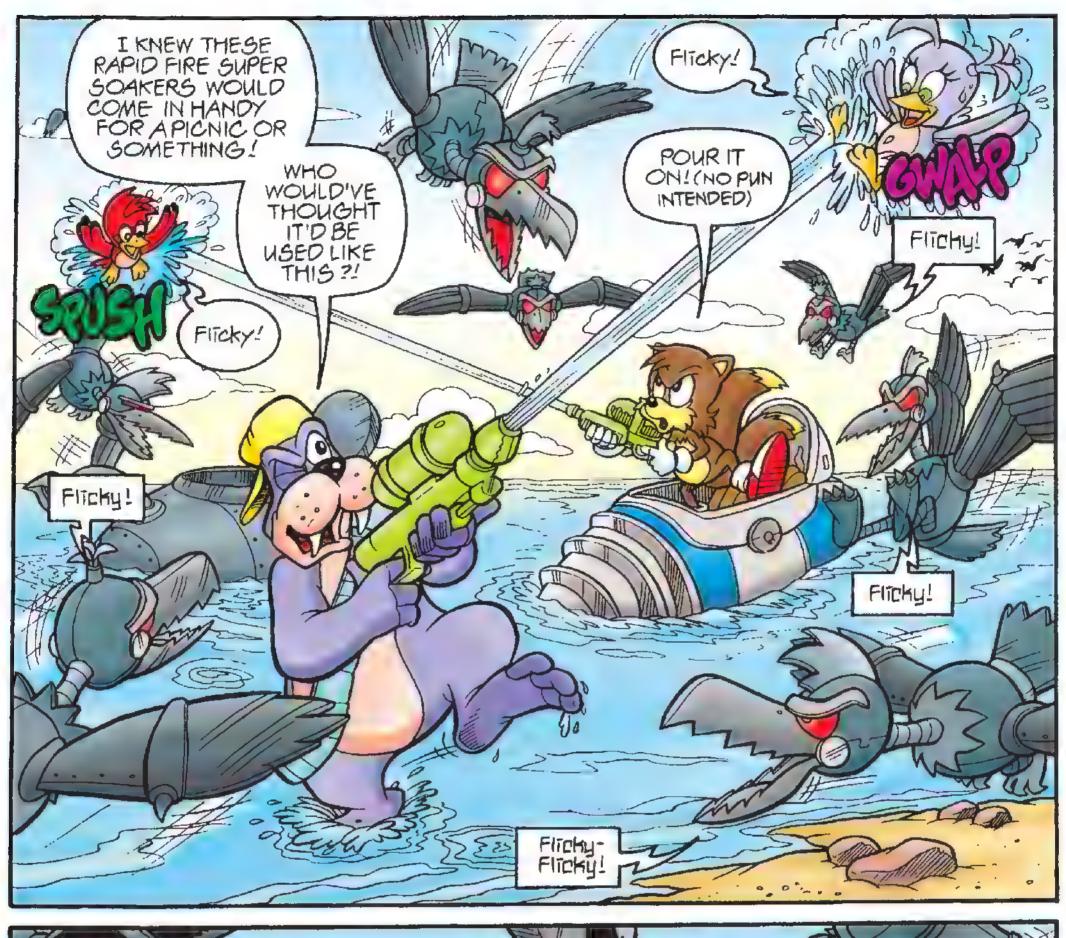

The Flickie Zone!

Unfortunately for the inhabitants of the planet Mobius.

the evil **Doctor Ivo Robotnik** has detected this unusual location.

He intends to plunder flickie Island's natural resources to

fuel his own nefarious schemes.

And so the stage is set. Some and The Erecton Pighters must prevent Robotnik from destroying the last pristine eco-system on Mobius—not to mention stopping Ivo's acquisition of the hidden treasure inside the flickie Zone! But this time, the Doctor is prepared for his enemies. hoo boy, is he prepared!